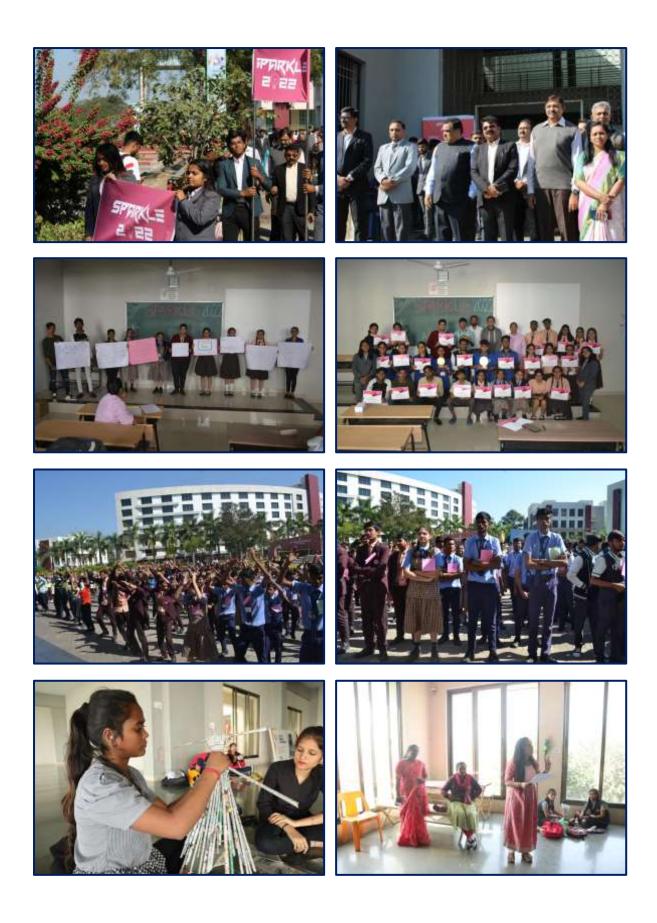

## SPARKLE 2022 - An Opportunity to "learn with Fun" A STATE LEVEL INTER SCHOOL MANAGEMENT CARNIVAL Date: 12-12-2022

A State level inter-school Management Carnival was organised by B.V. Patel Institute of Management & B.V. Patel Institute of Commerce under the name SPARKLE-2022 on 10<sup>th</sup> December, 2022. The event comprised of 9 different competitions. 889 Participants from 42 different schools of the State participated in the grand event. Deep Darshan School, Dindoli won the Championship award. Sanatan International School, Ankleshwar was announced as the runner up school for the event.

- 1. Quiz (Co-ordinated by Ms. Bhavna Patel & Pragya Tripathi)
- 2. Treasure Hunt (Co-ordinated by Ms. Vaishali Pillai and Mr. Vijaya Dayama)
- 3. Convince the Captain (Co-ordinated by Dr. Anuradha Pathak)
- 4. Singing (Co-ordinated by Ms. Kruti Bhatt)
- 5. Dance (Co-ordinated by Mr. Vivek Ayre & Ms. Arpital Vyas)
- 6. Photography (Co-ordinated by Mr. Zaki Shekh)
- 7. Chess (Co-ordinated by Ms. Pinal Sankhla)
- 8. Best out of Waste (Co-ordinated by Ms. Kinjal Mistry)
- 9. Ad Mad (Co-ordinated by Mr. Dharmaraj Solanki)

All participants from different schools assembled at Raman Bhakta School of Architecture for registration and breakfast followed by a procession towards Gopal Bhavan, Uka Bhavan and Bhula Bhavan. The event was declared open by the Provost Dr. D. R. Shah, UTU. Valedictory function was organised at Pushpam Tarsadia Hall at 3:00 p.m. wherein the championship trophy and winners were announced. The programme concluded at 4:14 p.m.