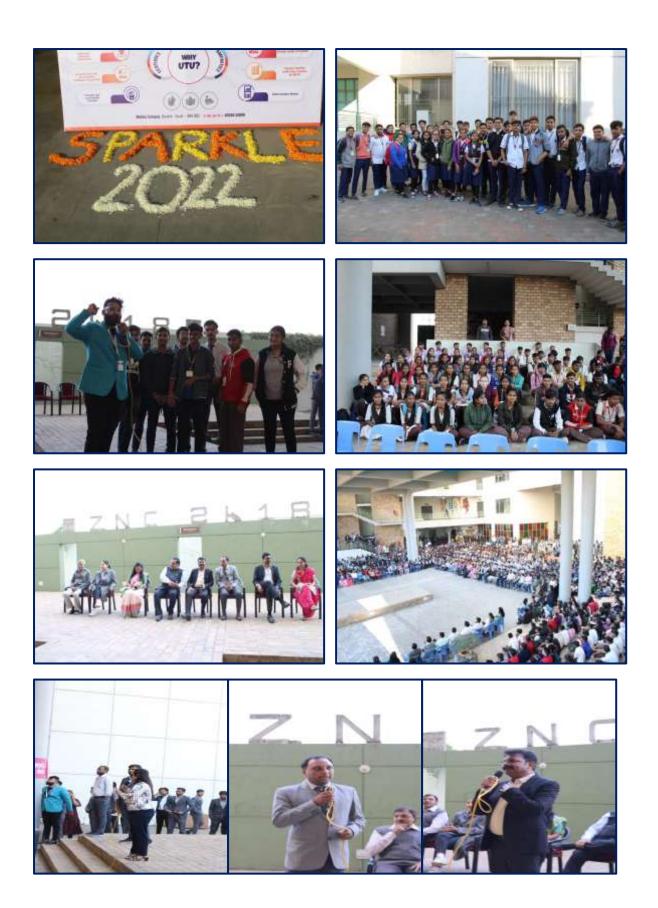

## SPARKLE 2022 - An Opportunity to "learn with Fun" A STATE LEVEL INTER SCHOOL MANAGEMENT CARNIVAL Date: 12-12-2022

A State level inter-school Management Carnival was organised by B.V. Patel Institute of Management & B.V. Patel Institute of Commerce under the name SPARKLE-2022 on 10<sup>th</sup> December, 2022. The event comprised of 9 different competitions. 889 Participants from 42 different schools of the State participated in the grand event. Deep Darshan School, Dindoli won the Championship award. Sanatan International School, Ankleshwar was announced as the runner up school for the event.

The event was co-ordinated by Dr. Anuradha Pathak, Mr. Zaki Shekh and Mr. Parvez Malek. Dr. Vijay Gondaliya (BVPIM) and Dr. Arpana Bhatti (BVPIC) were the convenors of the event. Chief Guest of the function was Dr. Deepak Rajguru, Chairman of Vibrant Academy Surat. Different competitions organised under the event were:

All participants from different schools assembled at Raman Bhakta School of Architecture for registration and breakfast followed by a procession towards Gopal Bhavan, Uka Bhavan and Bhula Bhavan. The event was declared open by the Provost Dr. D. R. Shah, UTU. Valedictory function was organised at Pushpam Tarsadia Hall at 3:00 p.m. wherein the championship trophy and winners were announced. The programme concluded at 4:14 p.m.