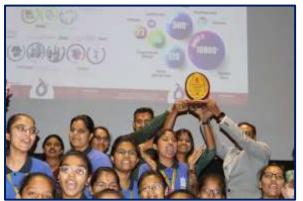

## SPARKLE 2022 - An Opportunity to "learn with Fun" A STATE LEVEL INTER SCHOOL MANAGEMENT CARNIVAL Date: 12-12-2022

A State level inter-school Management Carnival was organised by B.V. Patel Institute of Management & B.V. Patel Institute of Commerce under the name SPARKLE-2022 on 10<sup>th</sup> December, 2022. The event comprised of 9 different competitions. 889 Participants from 42 different schools of the State participated in the grand event. Deep Darshan School, Dindoli won the Championship award. Sanatan International School, Ankleshwar was announced as the runner up school for the event.