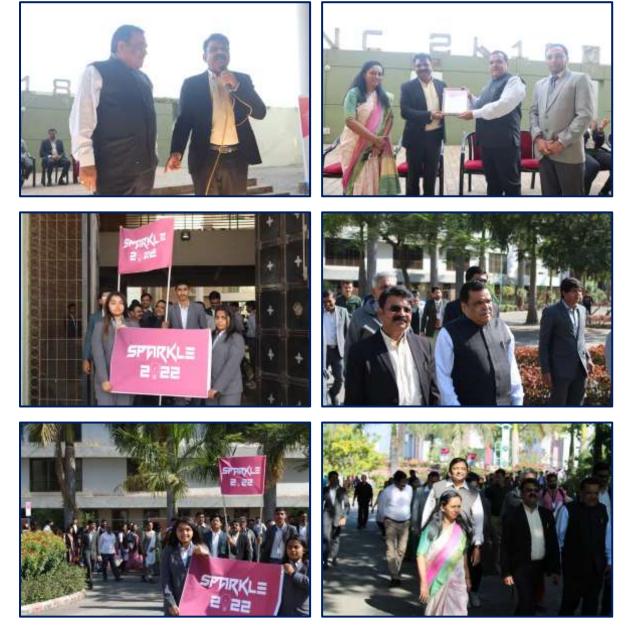

The event was co-ordinated by Dr. Anuradha Pathak, Mr. Zaki Shekh and Mr. Parvez Malek. Dr. Vijay Gondaliya (BVPIM) and Dr. Arpana Bhatti (BVPIC) were the convenors of the event. Chief Guest of the function was Dr. Deepak Rajguru, Chairman of Vibrant Academy Surat. Different competitions organised under the event were:

All participants from different schools assembled at Raman Bhakta School of Architecture for registration and breakfast followed by a procession towards Gopal Bhavan, Uka Bhavan and Bhula Bhavan. The event was declared open by the Provost Dr. D. R. Shah, UTU. Valedictory function was organised at Pushpam Tarsadia Hall at 3:00 p.m. wherein the championship trophy and winners were announced. The programme concluded at 4:14 p.m.