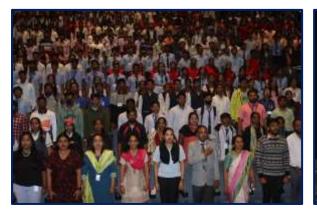

## SPARKLE 2022 - An Opportunity to "learn with Fun" A STATE LEVEL INTER SCHOOL MANAGEMENT CARNIVAL Date: 12-12-2022

A State level inter-school Management Carnival was organised by B.V. Patel Institute of Management & B.V. Patel Institute of Commerce under the name SPARKLE-2022 on 10<sup>th</sup> December, 2022. The event comprised of 9 different competitions. 889 Participants from 42 different schools of the State participated in the grand event. Deep Darshan School, Dindoli won the Championship award. Sanatan International School, Ankleshwar was announced as the runner up school for the event.

All participants from different schools assembled at Raman Bhakta School of Architecture for registration and breakfast followed by a procession towards Gopal Bhavan, Uka Bhavan and Bhula Bhavan. The event was declared open by the Provost Dr. D. R. Shah, UTU. Valedictory function was organised at Pushpam Tarsadia Hall at 3:00 p.m. wherein the championship trophy and winners were announced. The programme concluded at 4:14 p.m.